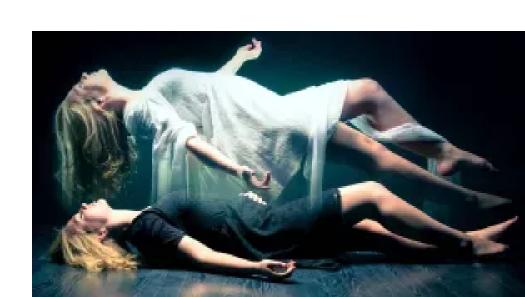

somehow being either run by the AI matrix or are temporarily being inhabited by a fraction of a

soul (perhaps even an animal soul) that can keep the body or avatar alive.

This sounds like it is straight out of a science fiction movie. Sometimes fiction is closer to the truth than what we think. I have studied NPC's for about six years now, and I have also witnessed a few close people exiting or walking out. One person "froze" as if going "offline" and when coming back online, was a totally different person with a loss of spark in the eyes, the window to the soul. Another person made a phone call to me, telling me that they would be leaving and would not be doing the kind of work that they had done in the past, but that the body would still be here and it would seem that they were still the same but they would indeed be gone out of the body. No other instructions were given about what would be happening in the future for either of these people's bodies.

In both cases there was a really good reason why the soul was choosing to leave and why I needed to witness this. One reason of course was to help me understand why these people were going to seem different to me, which would help me emotionally so that I would not be confused or to take things personally while witnessing a difference in them. Two reasons a soul might choose to leave are that everything has been accomplished that was planned, or the soul simply is not able to stay as the frequencies continue to shift higher and higher. Some souls are transitioning to another reality where they will get the chance to work through the things they had hoped to accomplish here. Some souls are needed in the higher realms in order to orchestrate more of the planning of the shift of Earth.

The understanding that a soul can leave at this time (as the frequency fences have been dissolving) has been a very well hidden secret. Many times the Al running the body or a new walk in soul talks and acts pretty close to the same as before, and most unawakened people will not know the difference. Other NPC's definitely will not know the difference. However, sometimes when a new soul completely walks in, there can be a remarkable difference in the personality that will be noticed by those who have eyes to see. The purpose of this article is to focus on the NPC vacant bodies that have been left behind, and I will follow up soon with an updated article on the new walk in souls.